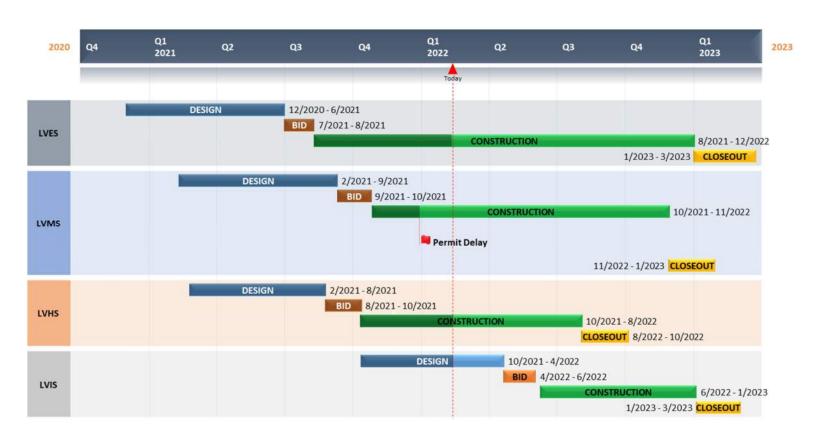

#### **MASTER SCHEDULE**



# **REVENUES AND EXPENDITURES**

| Project                 | Budget       | Committed    | Expenditures | Unencumbered |
|-------------------------|--------------|--------------|--------------|--------------|
| Elementary School       | \$17,510,265 | \$16,843,599 | \$4,697,541  | \$666,666    |
| Middle School           | \$8,773,167  | \$8,353,088  | \$648,877    | \$420,079    |
| MS Roof                 | \$1,914,134  | \$1,899,019  | \$1,870,210  | \$15,115     |
| High School             | \$11,112,764 | \$10,519,547 | \$2,191,127  | \$593,217    |
| Intermediate School     | \$4,189,010  | \$417,938    | \$374,985    | \$3,771,072  |
| Land Acquisition        | \$830,660    | \$0          | \$0          | \$830,660    |
| Totals                  | \$44,330,000 | \$38,033,191 | \$9