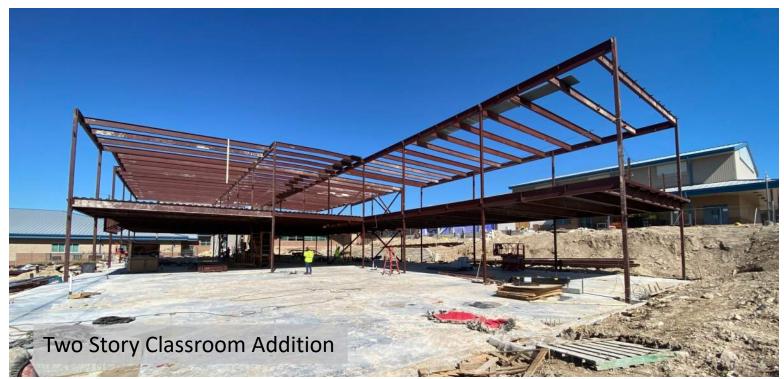

-------|--------------|--------------|--------------|
| Elementary School       | \$17,510,265 | \$16,843,599 | \$4,697,541  | \$666,666    |
| Middle School           | \$8,773,167  | \$8,353,088  | \$648,877    | \$420,079    |
| MS Roof                 | \$1,914,134  | \$1,899,019  | \$1,870,210  | \$15,115     |
| High School             | \$11,112,764 | \$10,519,547 | \$2,191,127  | \$593,217    |
| Intermediate School     | \$4,189,010  | \$417,938    | \$374,985    | \$3,771,072  |
| Land Acquisition        | \$830,660    | \$0          | \$0          | \$830,660    |
| Totals                  | \$44,330,000 | \$38,033,191 | \$9,782,740  | \$6,296,809  |
| Percent of Total Budget |              | 86%          | 22%          | 14%          |





### **ELEMENTARY SCHOOL ADDITIONS**









### HIGH SCHOOL ADDITIONS/RENOVATIONS









## HIGH SCHOOL ADDITIONS/RENOVATIONS