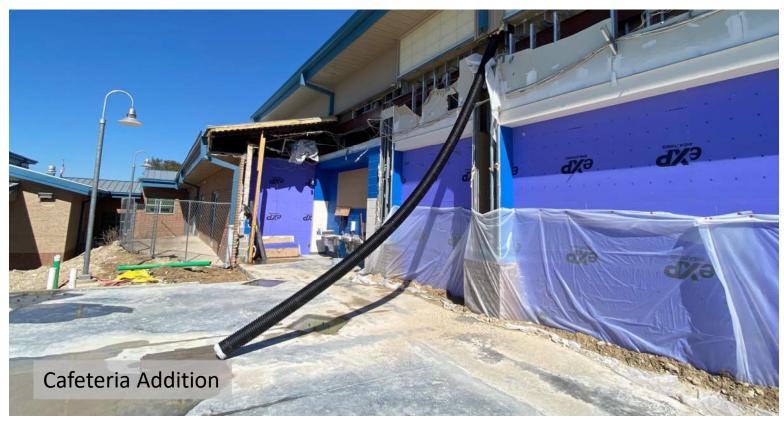

-----|--------------|--------------|--------------|
| Elementary School       | \$17,510,265 | \$16,843,599 | \$4,697,541  | \$666,666    |
| Middle School           | \$8,773,167  | \$8,353,088  | \$648,877    | \$420,079    |
| MS Roof                 | \$1,914,134  | \$1,899,019  | \$1,870,210  | \$15,115     |
| High School             | \$11,112,764 | \$10,519,547 | \$2,191,127  | \$593,217    |
| Intermediate School     | \$4,189,010  | \$417,938    | \$374,985    | \$3,771,072  |
| Land Acquisition        | \$830,660    | \$0          | \$0          | \$830,660    |
| Totals                  | \$44,330,000 | \$38,033,191 | \$9,782,740  | \$6,296,809  |
| Percent of Total Budget |              | 86%          | 22%          | 14%          |





### **ELEMENTARY SCHOOL ADDITIONS**









### HIGH SCHOOL ADDITIONS/RENOVATIONS









## HIGH SCHOOL ADDITIONS/RENOVATIONS