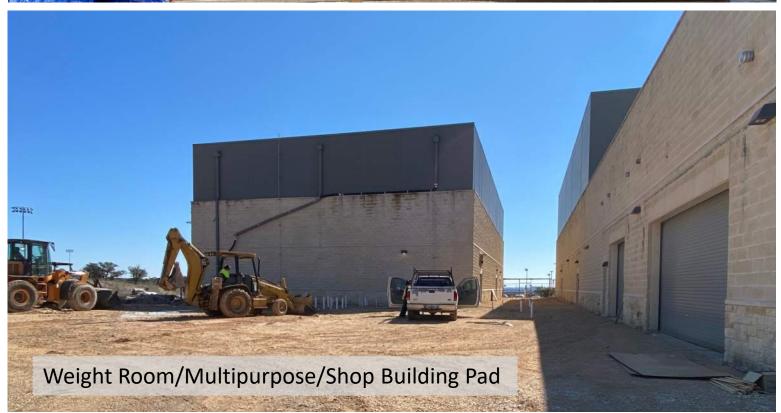

| \$16,843,599 | \$4,697,541  | \$666,666    |
| Middle School           | \$8,773,167  | \$8,353,088  | \$648,877    | \$420,079    |
| MS Roof                 | \$1,914,134  | \$1,899,019  | \$1,870,210  | \$15,115     |
| High School             | \$11,112,764 | \$10,519,547 | \$2,191,127  | \$593,217    |
| Intermediate School     | \$4,189,010  | \$417,938    | \$374,985    | \$3,771,072  |
| Land Acquisition        | \$830,660    | \$0          | \$0          | \$830,660    |
| Totals                  | \$44,330,000 | \$38,033,191 | \$9,782,740  | \$6,296,809  |
| Percent of Total Budget |              | 86%          | 22%          | 14%          |





### **ELEMENTARY SCHOOL ADDITIONS**









### HIGH SCHOOL ADDITIONS/RENOVATIONS









## HIGH SCHOOL ADDITIONS/RENOVATIONS