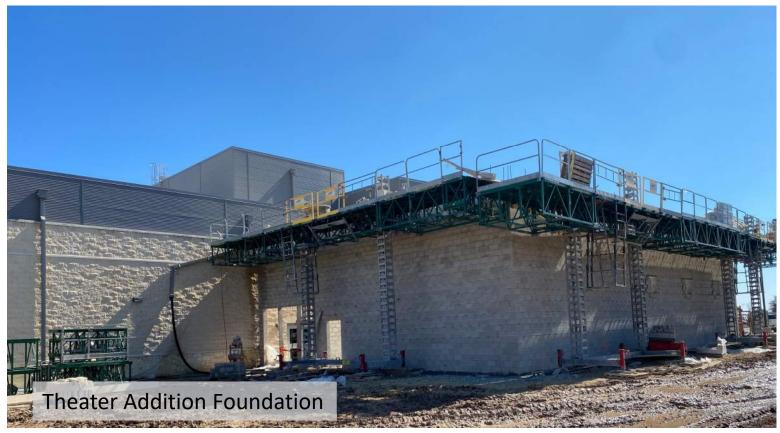

-----|
| Elementary School       | \$17,510,265 | \$16,843,599 | \$4,697,541  | \$666,666    |
| Middle School           | \$8,773,167  | \$8,353,088  | \$648,877    | \$420,079    |
| MS Roof                 | \$1,914,134  | \$1,899,019  | \$1,870,210  | \$15,115     |
| High School             | \$11,112,764 | \$10,519,547 | \$2,191,127  | \$593,217    |
| Intermediate School     | \$4,189,010  | \$417,938    | \$374,985    | \$3,771,072  |
| Land Acquisition        | \$830,660    | \$0          | \$0          | \$830,660    |
| Totals                  | \$44,330,000 | \$38,033,191 | \$9,782,740  | \$6,296,809  |
| Percent of Total Budget |              | 86%          | 22%          | 14%          |





### **ELEMENTARY SCHOOL ADDITIONS**









### HIGH SCHOOL ADDITIONS/RENOVATIONS









## HIGH SCHOOL ADDITIONS/RENOVATIONS