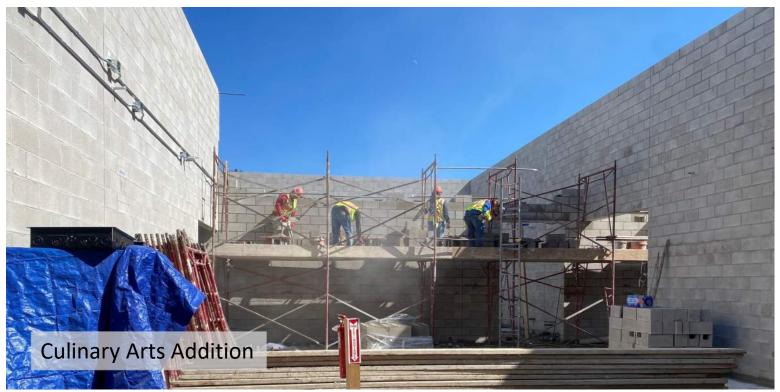

5 | \$16,843,599 | \$4,697,541  | \$666,666    |
| Middle School           | \$8,773,167  | \$8,353,088  | \$648,877    | \$420,079    |
| MS Roof                 | \$1,914,134  | \$1,899,019  | \$1,870,210  | \$15,115     |
| High School             | \$11,112,764 | \$10,519,547 | \$2,191,127  | \$593,217    |
| Intermediate School     | \$4,189,010  | \$417,938    | \$374,985    | \$3,771,072  |
| Land Acquisition        | \$830,660    | \$0          | \$0          | \$830,660    |
| Totals                  | \$44,330,000 | \$38,033,191 | \$9,782,740  | \$6,296,809  |
| Percent of Total Budget |              | 86%          | 22%          | 14%          |





### **ELEMENTARY SCHOOL ADDITIONS**









### HIGH SCHOOL ADDITIONS/RENOVATIONS









## HIGH SCHOOL ADDITIONS/RENOVATIONS