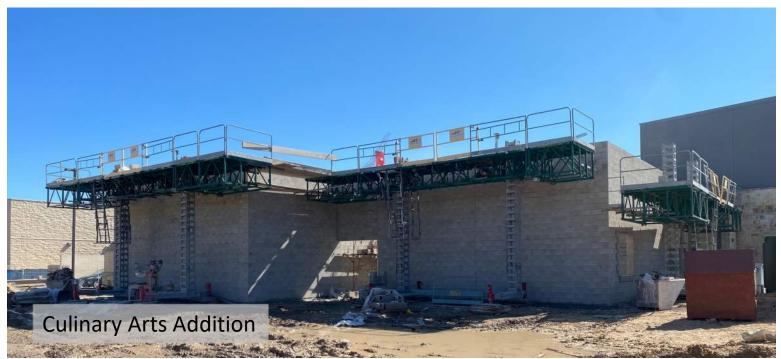

---|
| Elementary School       | \$17,510,265 | \$16,843,599 | \$4,697,541  | \$666,666    |
| Middle School           | \$8,773,167  | \$8,353,088  | \$648,877    | \$420,079    |
| MS Roof                 | \$1,914,134  | \$1,899,019  | \$1,870,210  | \$15,115     |
| High School             | \$11,112,764 | \$10,519,547 | \$2,191,127  | \$593,217    |
| Intermediate School     | \$4,189,010  | \$417,938    | \$374,985    | \$3,771,072  |
| Land Acquisition        | \$830,660    | \$0          | \$0          | \$830,660    |
| Totals                  | \$44,330,000 | \$38,033,191 | \$9,782,740  | \$6,296,809  |
| Percent of Total Budget |              | 86%          | 22%          | 14%          |





### **ELEMENTARY SCHOOL ADDITIONS**









### HIGH SCHOOL ADDITIONS/RENOVATIONS









## HIGH SCHOOL ADDITIONS/RENOVATIONS